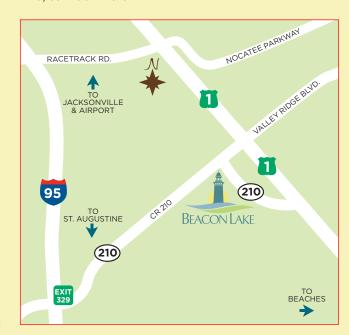

## **EASY ACCESS + GREAT SCHOOLS**

Situated between I-95 and US 1 on County Road 210, Beacon Lake is an easy commute to Jacksonville and