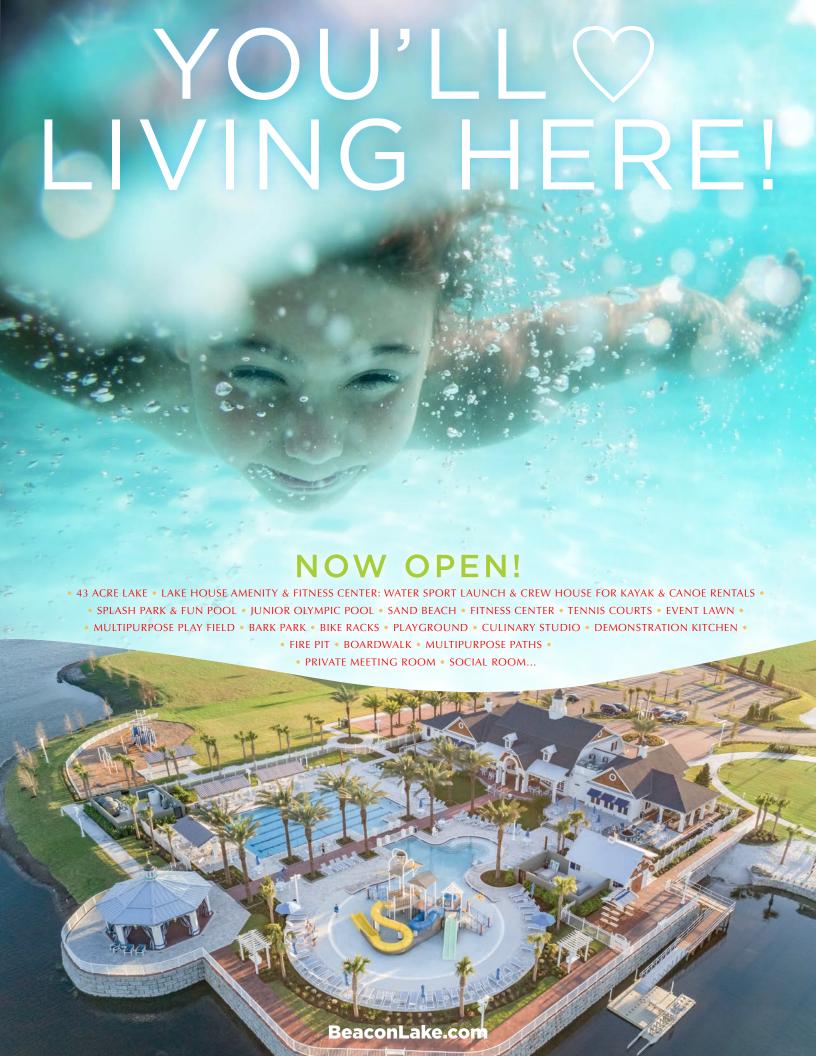

### RESORT STYLE AMENITY + FITNESS CENTER

The 8,200 square-foot Lake House Amenity and Fitness Center is home to indoor and outdoor activities for every member of your family:

- Cool off at the Splash Park and fun pool, junior Olympic swimming pool or lakeside sand beach.
- Launch your kayak or canoe and paddle to your heart's content.
- Workout, or take a virtual spin class in the state-of-the-art fitness center.
- Cook up something new in the culinary studio and demonstration kitchen.

And, so much more!