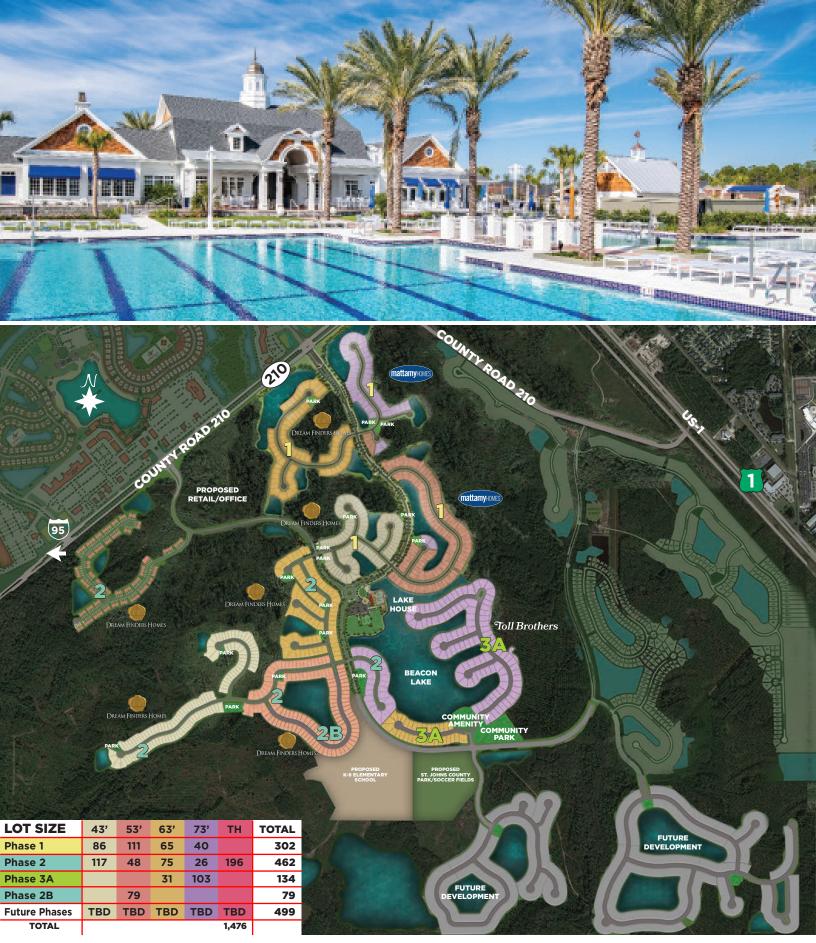

## AN INTIMATE COMMUNITY WITH "BIG COMMUNITY" AMENITIES

Beacon Lake is thoughtfully designed to feel intimate and friendly – while still offering the "big-community" amenities your family desires.

There are pocket parks, sidewalks throughout, "stop-a-whiles" – some with fire pits, swings and benches – and a bark park, making it easy to spend time outdoors with your family – and get to know your neighbors.