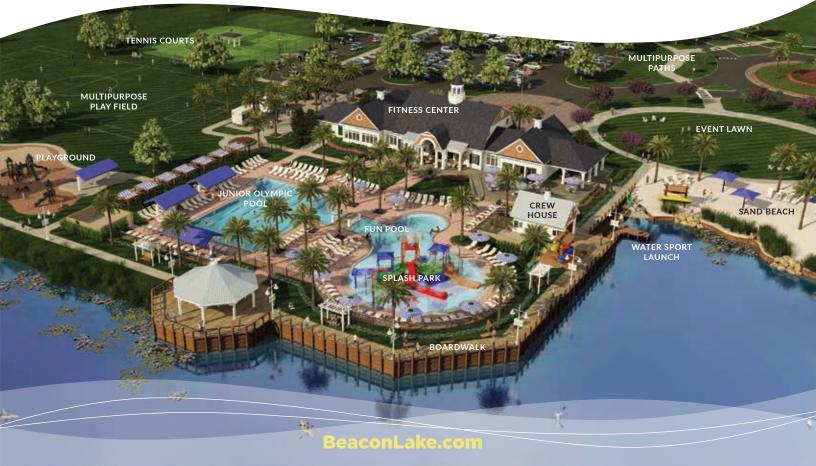

### **RESORT STYLE AMENITY + FITNESS CENTER**

The 8,200 square-foot Lake House Amenity and Fitness Center is home to indoor and outdoor activities for every member of your family:

- Cool off at the Splash Park and fun pool, junior Olympic swimming pool or lakeside sand beach.
- Launch your kayak or canoe and paddle to your heart's content.
- Workout, or take a virtual spin class in the state-of-the-art fitness center.
- Cook up something new in the culinary studio and demonstration kitchen.
- And, so much more!