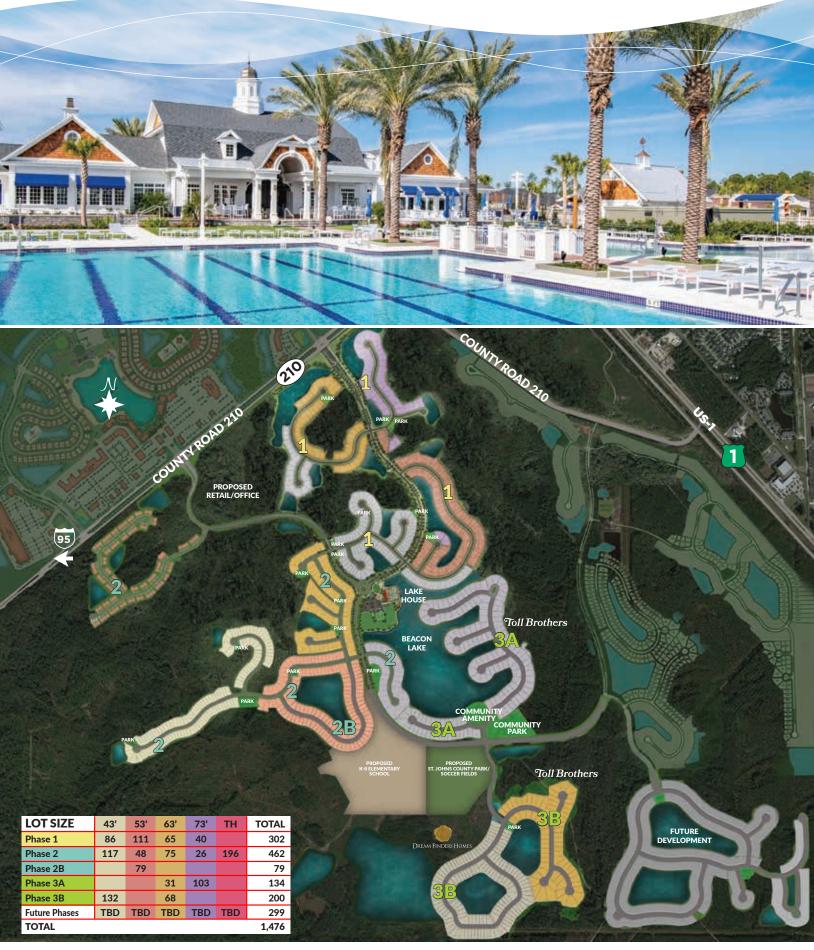

# WELCOME HOME TO BEACON LAKE

Anchored by a paddle-friendly 43-acre lake and nestled within 358 acres of nature preserve, Beacon Lake offers today's most sought after lifestyle amenities and architecturally distinctive homes – in a prime location with top-ranked St. Johns County public schools and easy access to business centers, shopping, beaches and more.

## AN INTIMATE COMMUNITY WITH "BIG COMMUNITY" AMENITIES

Beacon Lake is thoughtfully designed to feel intimate and friendly – while still offering the "big-community" amenities your family desires.

There are pocket parks, sidewalks throughout, "stop-a-whiles" – some with fire pits, swings and benches – and a bark park, making it easy to spend time outdoors with your family – and get to know your neighbors.

### **EASY ACCESS + GREAT SCHOOLS**

Situated between I-95 and US 1 on County Road 210, Beacon Lake is an easy commute to Jacksonville and St. Augustine – and within the A-rated St. Johns County School District.