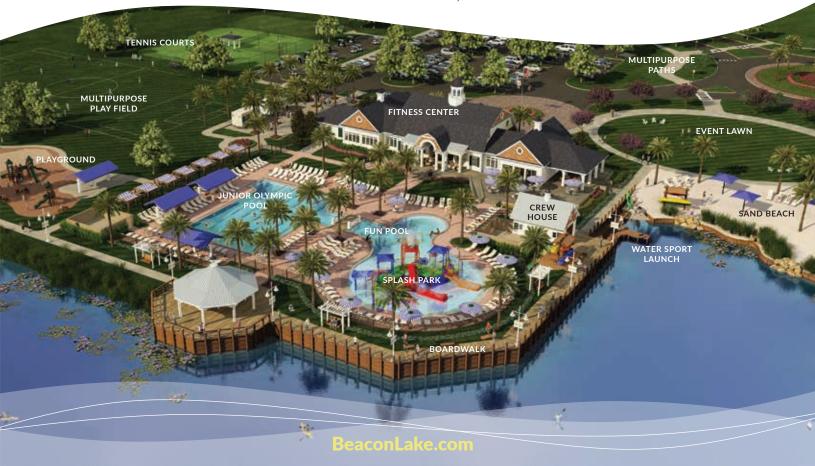

### **RESORT STYLE AMENITY + FITNESS CENTER**

The 8,200 square-foot Lake House Amenity and Fitness Center is home to indoor and outdoor activities for every member of your family:

- Cool off at the Splash Park and fun pool, junior Olympic swimming pool or lakeside sand beach.
- Launch your kayak or canoe and paddle to your heart's content.
- Workout, or take a virtual spin class in the state-of-the-art fitness center.
- Cook up something new in the culinary studio and demonstration kitchen.
- And, so much more!